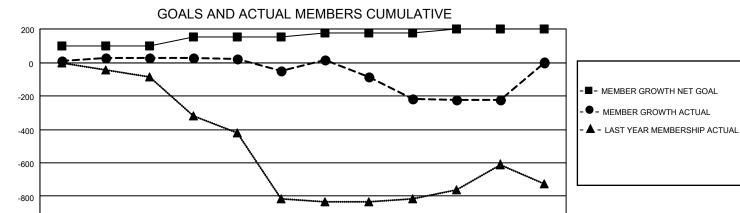

| JULY/AUG/SEPT         | 100                    | 57                      | 28                                                 |  |
| OCT/NOV/DEC                 | 1             | 1         | 0             | OCT/NOV/DEC           | 50                     | 112                     | 179                                                |  |
| JAN/FEB/MAR                 | 1             | 3         | 5             | JAN/FEB/MAR           | 25                     | 77                      | 238                                                |  |
| APR/MAY/JUNE                | 1             | 0         | 0             | APR/MAY/JUNE          | 25                     | 12                      | 14                                                 |  |

## GOALS AND ACTUAL NEW CLUBS CUMULATIVE





|                             |     | 1                              | 1                               |                |     |
|-----------------------------|-----|--------------------------------|---------------------------------|----------------|-----|
| DROPPED CLUBS: 5            |     | 32 CLUBS OF 50 ADDED 1 OR MORE | GENDER DISTRIBUTION             |                |     |
|                             |     | NEW MEMBERS                    | MALE                            | 1,298 (83.31%) |     |
|                             |     |                                | FEMALE                          | 260 (16.69%)   |     |
| DROPPED MEMBERS             |     |                                |                                 | , ,            |     |
| DECEASED