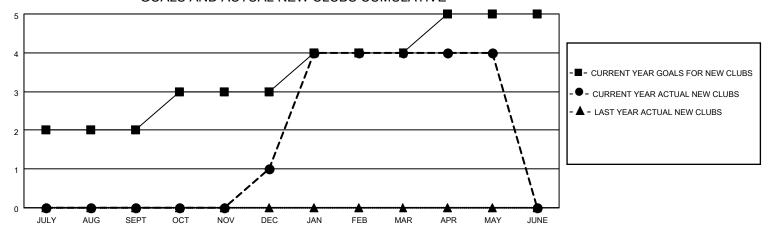

## GOALS AND ACTUAL NEW CLUBS CUMULATIVE

|                             |     | 1                              | 1                               |                |     |
|-----------------------------|-----|--------------------------------|---------------------------------|----------------|-----|
| DROPPED CLUBS: 5            |     | 32 CLUBS OF 50 ADDED 1 OR MORE | GENDER DISTRIBUTION             |                |     |
|                             |     | NEW MEMBERS                    | MALE                            | 1,298 (83.31%) |     |
|                             |     |                                | FEMALE                          | 260 (16.69%)   |     |
| DROPPED MEMBERS             |     |                                |                                 | , ,            |     |
| DECEASED                    | 19  | CLICK HERE FOR CUMULATIVE      | TOTAL FAMILY UNIT MEMBERS       |                | 126 |
| CLUB CANCELLED 90 OTHER 350 |     | MEMBERSHIP DATA                |                                 |                |     |
|                             |     |                                | FAMILY MEMBERS PAYING HALF DUES |                | 70  |
| TOTAL                       | 459 |                                |                                 |                |     |